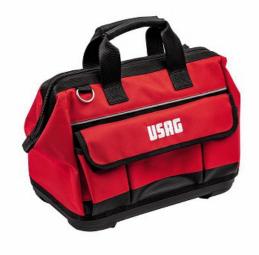

## **TOOL BAG (EMPTY)**

## **007 MCV**

## **PROMO**

- Model in high strength Fabric
- Rigid waterproof bottom
- Internal toolholder compartments
- 3 front pockets with soft top protections
- 3 back pockets
- Handles with PVC cover
- Transport shoulder strap
- Maximum load: 10 kg
- Capacity: 15 L